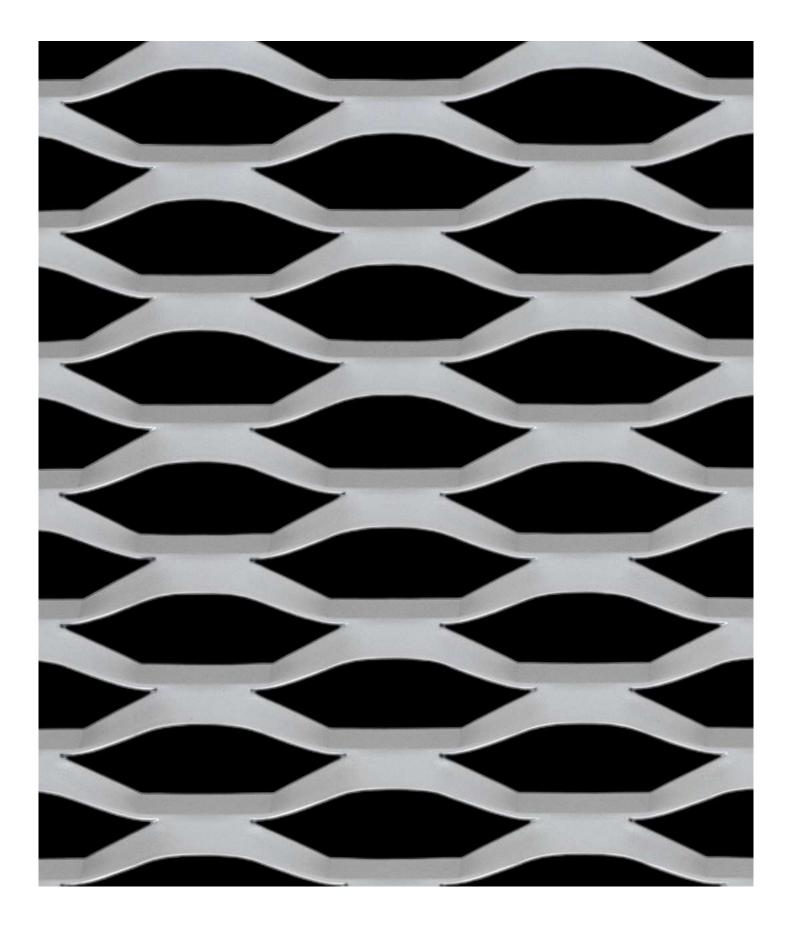

## Expanded Metal – Product Data Sheet – Designer Mesh

Mesh Ref No: FELIX

**Raised Aluminium Mesh** 

| LW Pitch:              | 100.00mm     | Strand Width: | 10.00mm |
|------------------------|--------------|---------------|---------|
| SW Pitch:              | 34.00mm      | Thickness:    | 3.00mm  |
| Weight:<br>Shoot Sizo: | 4.76 kg / m2 | Open Area:    | 41%     |

Sheet Size: 1250mm LWD x 2500mm SWD. Custom sizes available up to 2000mm LWD max.

Material: Aluminium – Grade 1050 H14 & Others.

All expanded metal products are manufactured from a single piece of raw material and are created as a continuous mesh with no joints or loose strands. The finished product has a greater strength to weight ratio than the un-expanded parent material. Available in sheets or coil form (certain products only). Expanded metal by its very nature is a green product with almost no wastage arising from the manufacturing process. Additional specification variations are available, please contact us for more information.