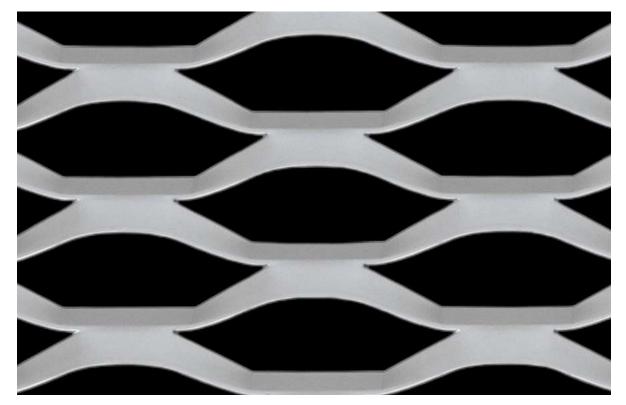

## Expanded Metal – Product Data Sheet – Designer Mesh

Mesh Ref No: FELIX

**Raised Aluminium Mesh** 

| LW Pitch:              | 100.00mm     | Strand Width: | 10.00mm |
|------------------------|--------------|---------------|---------|
| SW Pitch:              | 34.00mm      | Thickness:    | 3.00mm  |
| Weight:<br>Shoot Sizo: | 4.76 kg / m2 | Open Area:    | 41%     |

Sheet Size: 1250mm LWD x 2500mm SWD. Custom sizes available up to 2000mm LWD max.

Material: Aluminium – Grade 1050 H14 & Others.

All expanded metal products are manufactured from a single piece of raw material and are created as a continuous mesh with no joints or loose strands. The finished product has a greater strength to weight ratio than the un-expanded parent material. Available in sheets or coil form (certain products only). Expanded metal by its very nature is a green product with almost no wastage arising from the manufacturing process. Additional specification variations are available, please contact us for more information.